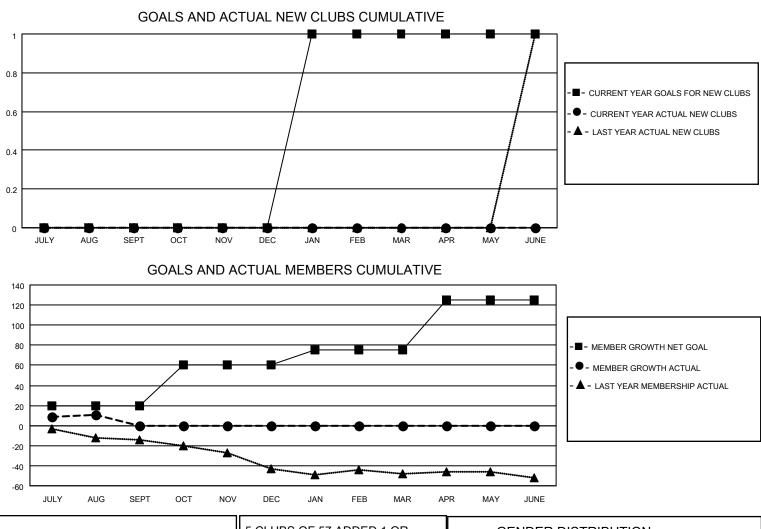

## LOCATION AUSTRALIA

District 201V6

Results as of: 8/31/2021

|                       | Club          | S         |               |                       | Merr                     | nbers                   |                                                    |
|-----------------------|---------------|-----------|---------------|-----------------------|--------------------------|-------------------------|----------------------------------------------------|
| RESULTS FOR 2021-2022 |               |           |               | RESULTS FOR 2021-2022 |                          |                         |                                                    |
| QUARTER               | NEW CLUB GOAL | NEW CLUBS | DROPPED CLUBS | QUARTER ME            | EMBER GROWTH NET<br>GOAL | MEMBER GROWTH<br>ACTUAL | DROPPED<br>MEMBERS ACTUAL<br>(including transfers) |
| JULY/AUG/SEPT         | 0             | 0         | 1             | JULY/AUG/SEPT         | 20                       | 15                      | 3                                                  |
| OCT/NOV/DEC           | 0             | 0         | 0             | OCT/NOV/DEC           | 40                       | 0                       | 0                                                  |
| JAN/FEB/MAR           | 1             | 0         | 0             | JAN/FEB/MAR           | 15                       | 0                       | 0                                                  |
| APR/MAY/JUNE          | 0             | 0         | 0             | APR/MAY/JUNE          | 50                       | 0                       | 0                                                  |